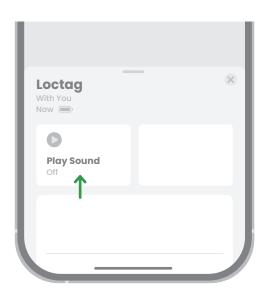

### 4. Play sound

After naming, you can use device functions: Ring the device, click **Play Sound**, and the device will emit music.