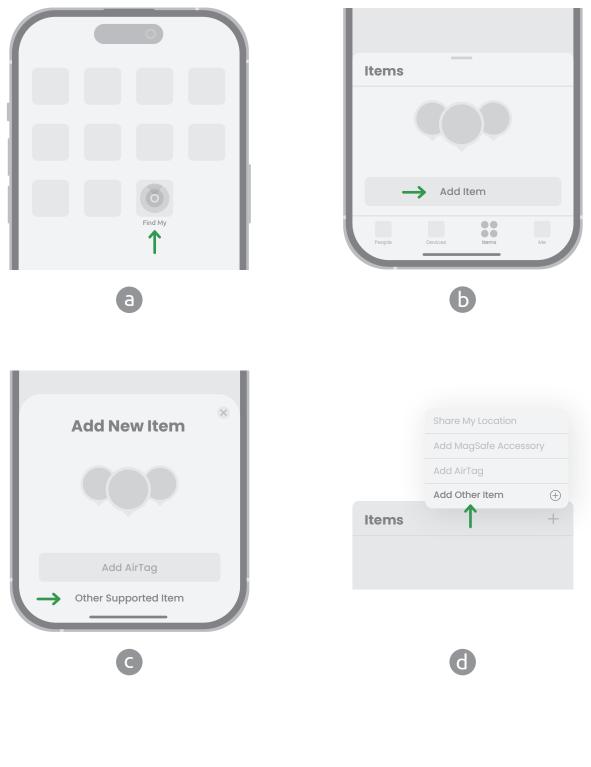

## 2. Open Find My

- a. Open the APP that comes with the iOS system: **Find My**;
- b. Choose: Items Add Item;
- c. Choose: Other Supported Item(\*No Add Airtag);
- d. If you have already bound items, please click on the right side "+" button to Add Other Item.

| Items |  |
|-------|--|