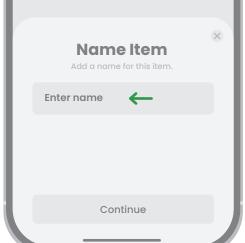

### 3. Connect the device

- a. During the Searching Items process, the word "LT1" will pop up and simply **click on "Connect"** to establish a connection.
- b. Click on the device found in the APP and name it.