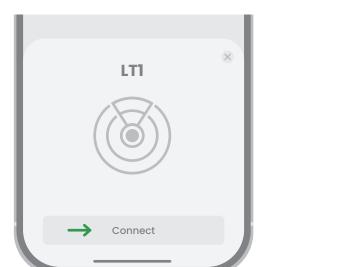

### 3. Connect the device

- a. During the Searching Items process, the word "LT1" will pop up and simply **click on "Connect"** to establish a connection.
- b. Click on the device found in the APP and name it.