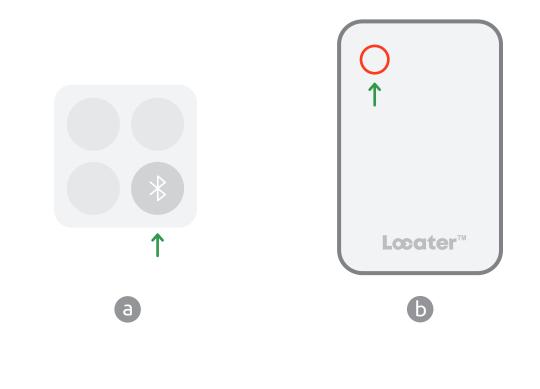

#### 1. Turn on the device

- a. Enable **Bluetooth** on your phone.
- b. Press and hold the button for **5 seconds**, the device will beep and turn on.